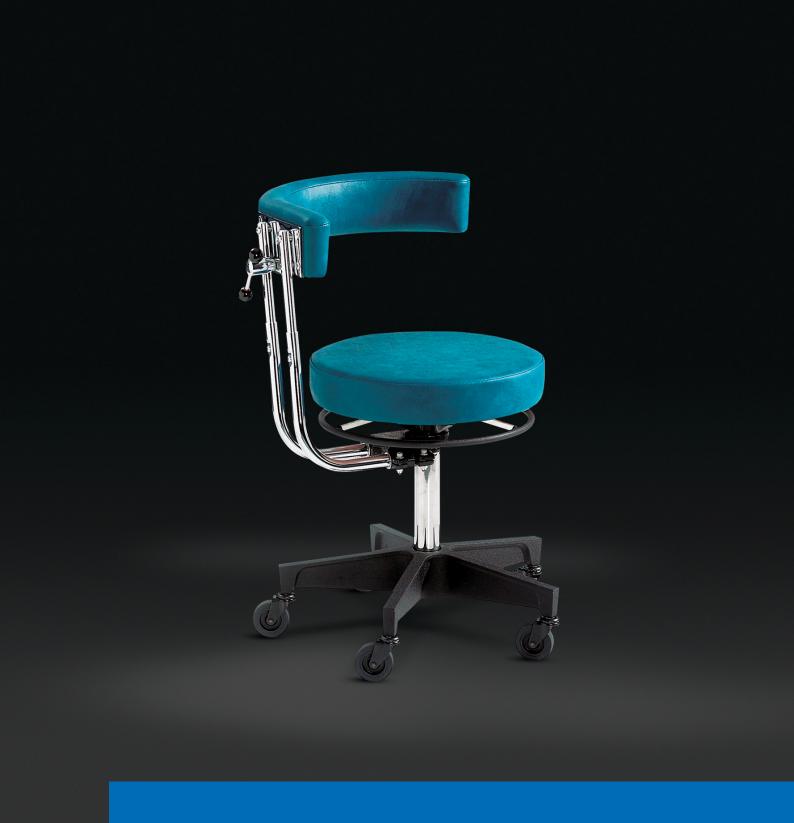

# **Exceptional Stability**

### Easily Adjustable Height Mechanism

Lift the control ring located under the seat. The stool's pneumatic device will help lift the seat as you ease your weight off the stool. Vertical travel is 6.25". Seat height ranges from 18.50" to 24.75". Footrest ring available as an option.