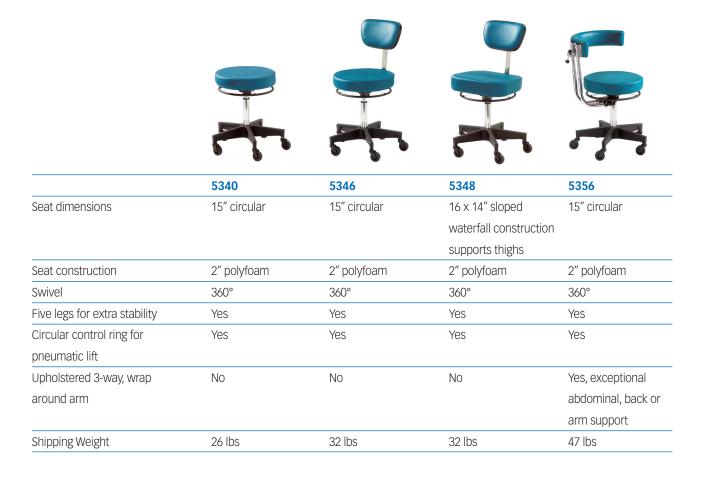

# **5300**Series Hydraulic Stools



# **5300**Series Hydraulic Stools

# **Exceptional Stability**

### Finish and Upholstery

- Select from 14 easy-to-maintain vinyl colors. Other vinyl colors available by request.
- All exposed metal, with exception of the aluminum base, is chrome-plated steel.
- Rugged 21/2" hard rubber casters.

### Easily Adjustable Height Mechanism

Lift the control ring located under the seat. The stool's pneumatic device will help lift the seat as you ease your weight off the stool. Vertical travel is 6.25". Seat height ranges from 18.50" to 24.75". Footrest ring available as an option.

# **Tech Specs**

Base diameter 1934". Removable footrest: 16" diameter.