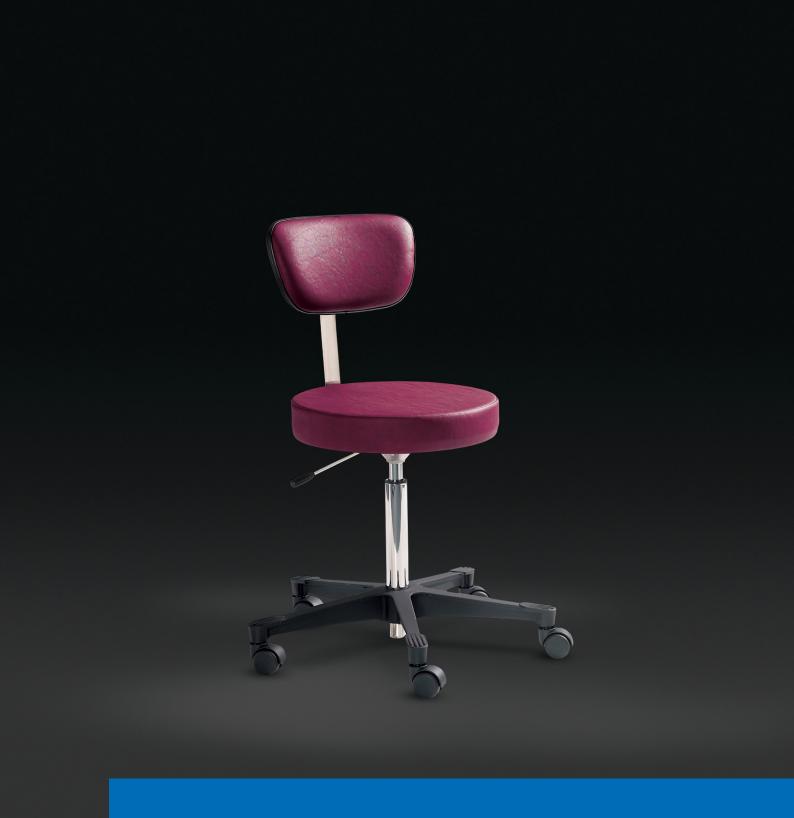

# **4200**Series Pneumatic Stools

### Series Pneumatic Stools

#### Finished for Durability

- Select from 14 easy-to-maintain vinyl colors. Other vinyl colors available by request.
- All exposed metal, with exception of the aluminum base, is chrome-plated steel.
- Base and legs finished in tough, black epoxy enamel.
- Hooded dual-wheel casters.
- 5 legs for stability.

#### **Tech Specs**

Base diameter: 22.5"

|                               | 4240             | 4246             |
|-------------------------------|------------------|------------------|
| Seat adjustment               | Pneumatic Assist | Pneumatic Assist |
| Seat diameter                 | 15"              | 15"              |
| Seat construction             | 2" polyfoam      | 2" polyfoam      |
| Seat swivels                  | 360°             | 360°             |
| Five legs for extra stability | Yes              | Yes              |
| Height range                  | 19.50-27"        | 19.50-27"        |
| Shipping weight               | 23 lbs           | 26 lbs           |