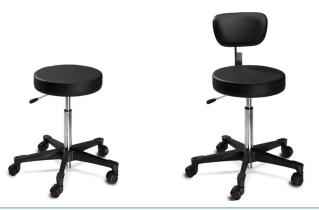

# **4200**Series Pneumatic Stools

### Series Pneumatic Stools

#### Finished for Durability

- Select from 14 easy-to-maintain vinyl colors. Other vinyl colors available by request.
- All exposed metal, with exception of the aluminum base, is chrome-plated steel.
- Base and legs finished in tough, black epoxy enamel.
- Hooded dual-wheel casters.
- 5 legs for stability.

#### **Tech Specs**

Base diameter: 22.5"

|                               | 4240             | 4246             |
|-------------------------------|------------------|------------------|
| Seat adjustment               | Pneumatic Assist | Pneumatic Assist |
| Seat diameter                 | 15"              | 15"              |
| Seat construction             | 2" polyfoam      | 2" polyfoam      |
| Seat swivels                  | 360°             | 360°             |
| Five legs for extra stability | Yes              | Yes              |
| Height range                  | 19.50-27"        | 19.50-27"        |
| Shipping weight               | 23 lbs           | 26 lbs           |